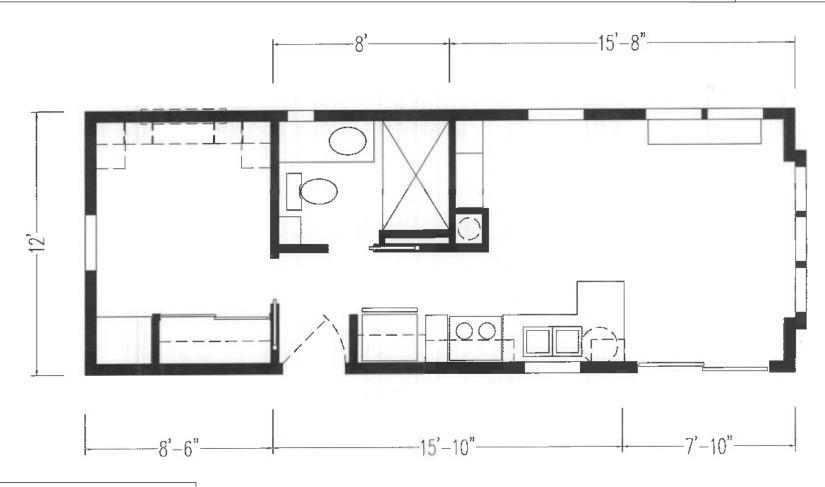

## Royerton

Palm Bay Park Model Series

**389 SQ. FT.** (Approximate) 1 Bedroom, 1 Bath

Last Updated: 3-13-24