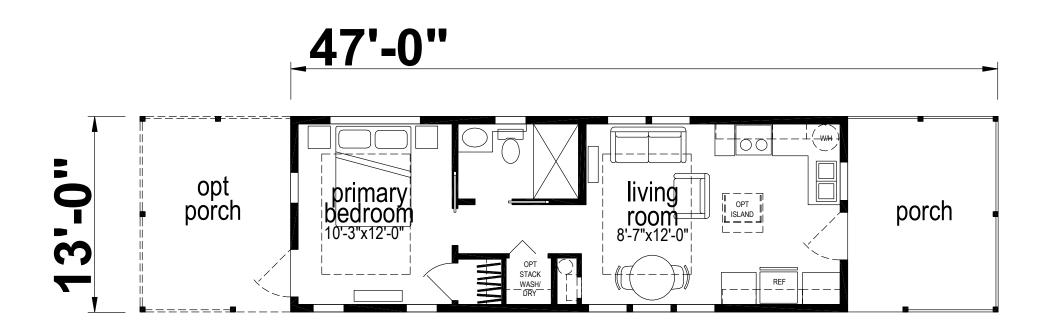

## Hamlet

Palm Bay Park Model Series

481 SQ. FT. (Approximate) 1 Bedroom, 1 Bath

Last Updated: 5-30-25