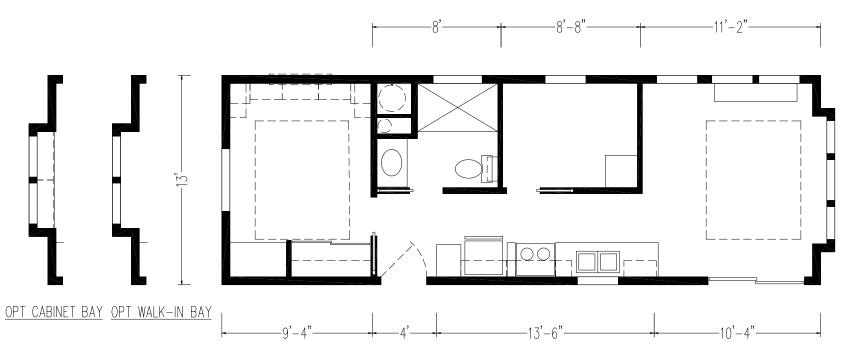

## **Elbert**

Palm Bay Park Model Series

481 SQ. FT. (Approximate) 2 Bedroom, 1 Bath

Last Updated: 8-15-24

OPT 30 GAL WH

FACTORY EXPO HOME CENTERS 1230 SW 10th St. Ocala, FL 34471