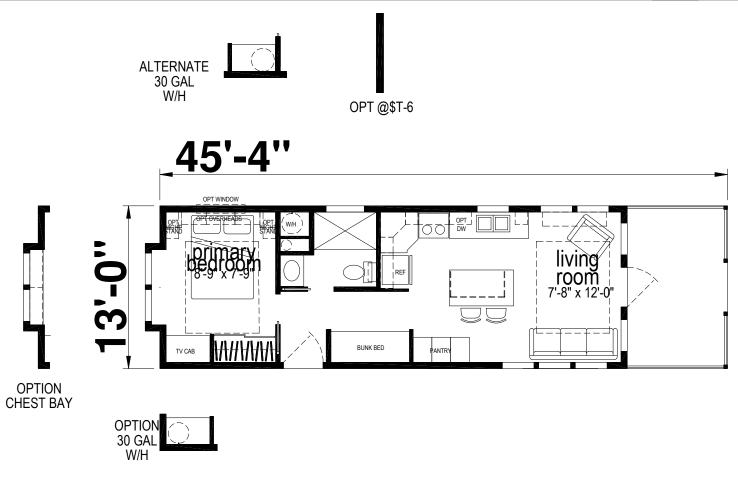

## **Dempsey**

Palm Bay Park Model Series

588 SQ. FT. (Approximate) 1 Bedroom, 1 Bath

Last Updated: 5-30-25