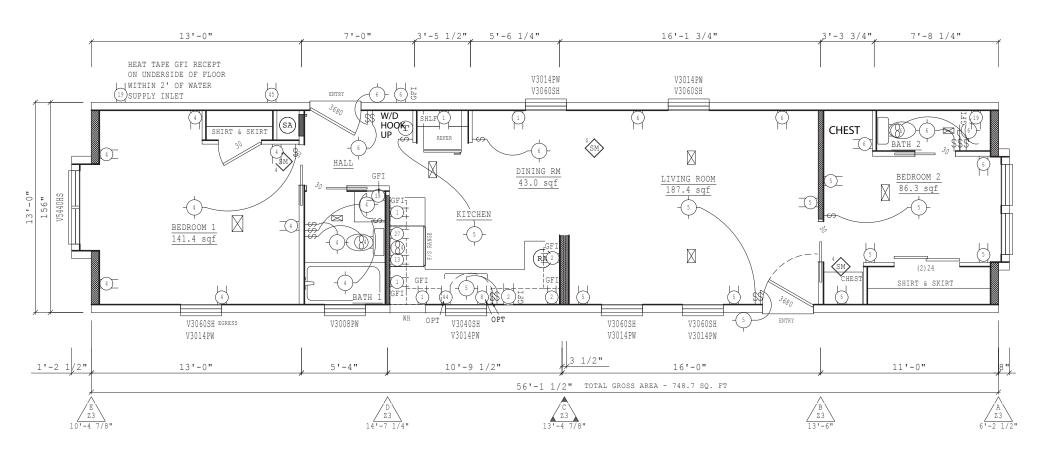

## **Yates**

Falcon Series

749 SQ. FT. (Approximate) 2 Bedroom, 1.5 Bath

Last Updated: 1-13-25