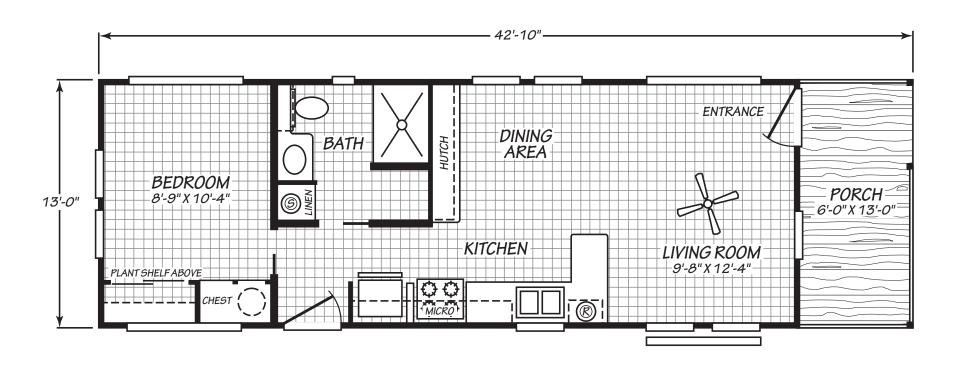

## **Winton**

Hawk Series

478 SQ. FT. (Approximate) 1 Bedroom, 1 Bath

Last Updated: 7-2-24