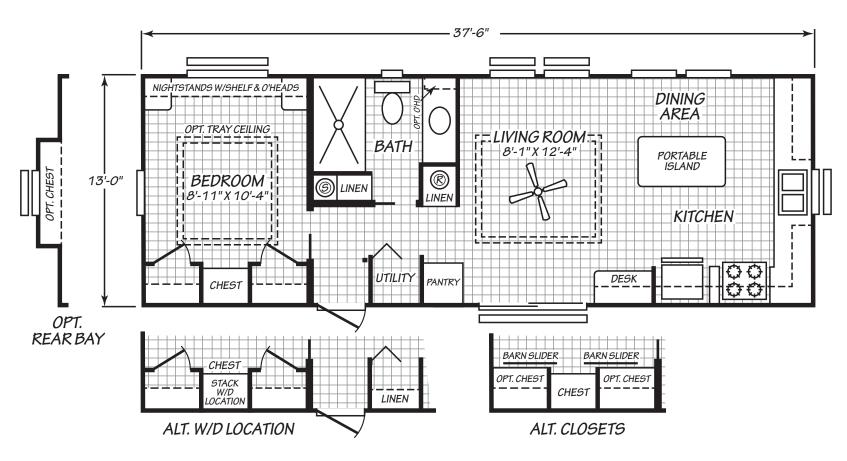

## Winegard

Hawk Elite Series

493 SQ. FT. (Approximate) 1 Bedroom, 1 Bath

Last Updated: 6-20-23