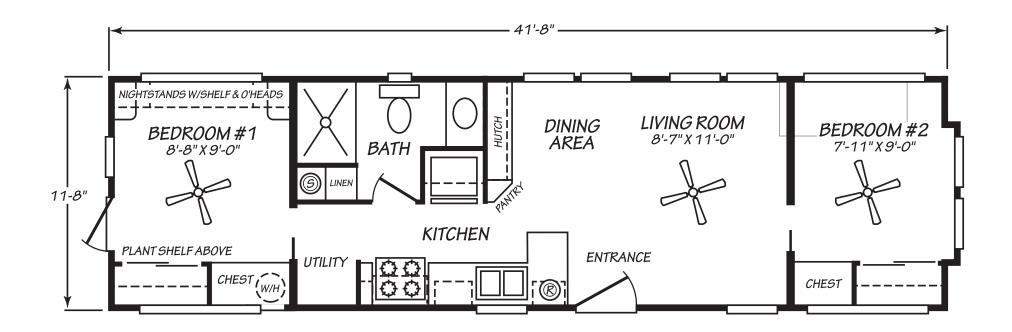

## **Tarkiln**

Hawk Series 486 SQ. FT. (Approximate) 2 Bedroom, 1 Bath

Last Updated: 4-2-24