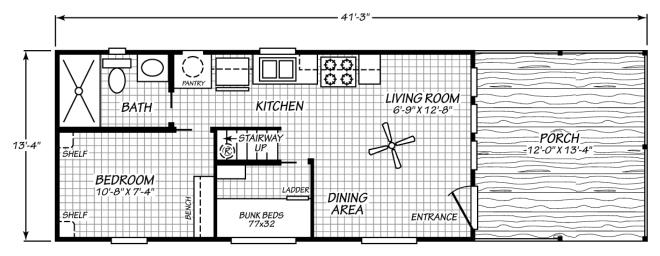

## **Tamiami**

**Eagle Loft Series** 

390 SQ. FT. (Approximate) 2 Bedroom, 1 Bath

Last Updated: 4-24-24