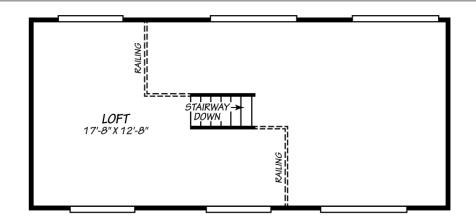

## **Tamiami**

**Eagle Loft Series** 

390 SQ. FT. (Approximate) 2 Bedroom, 1 Bath

Last Updated: 4-24-24