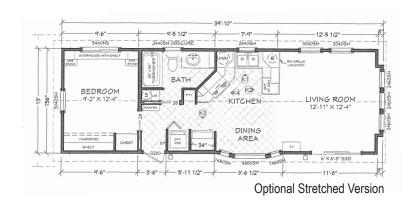

## **Coastal Cottage Series**

494 SQ. FT. (Approximate) 1 Bedroom, 1 Bath

Last Updated: 2-9-21

MANUFACTURED BY

499.16 SQ. FT.