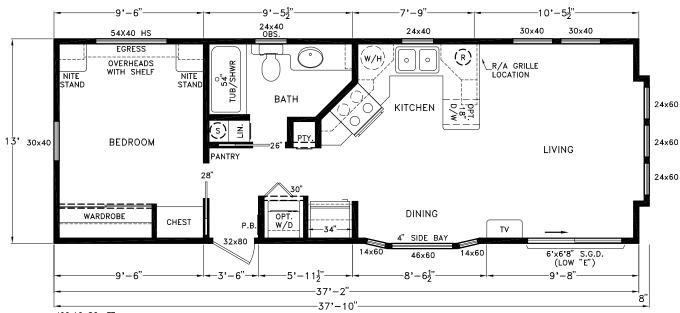

## **Coastal Cottage Series**

494 SQ. FT. (Approximate) 1 Bedroom, 1 Bath

Last Updated: 2-9-21

MANUFACTURED BY

499.16 SQ. FT.