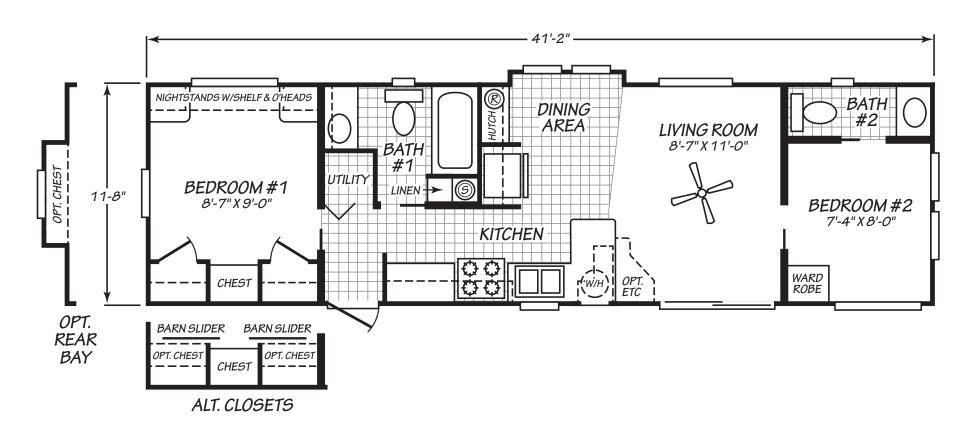

## **Marot**

Hawk Series

480 SQ. FT. (Approximate) 2 Bedroom, 1.5 Bath

Last Updated: 6-20-23