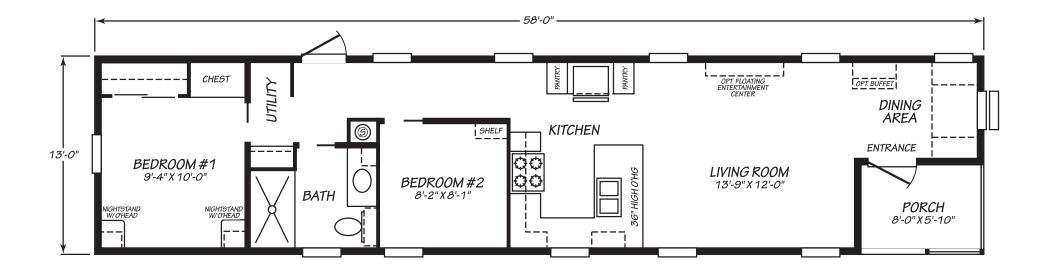

## Falcon Series 754 SQ. FT. (Approximate) 2 Bedroom, 1 Bath

Last Updated: 6-13-24