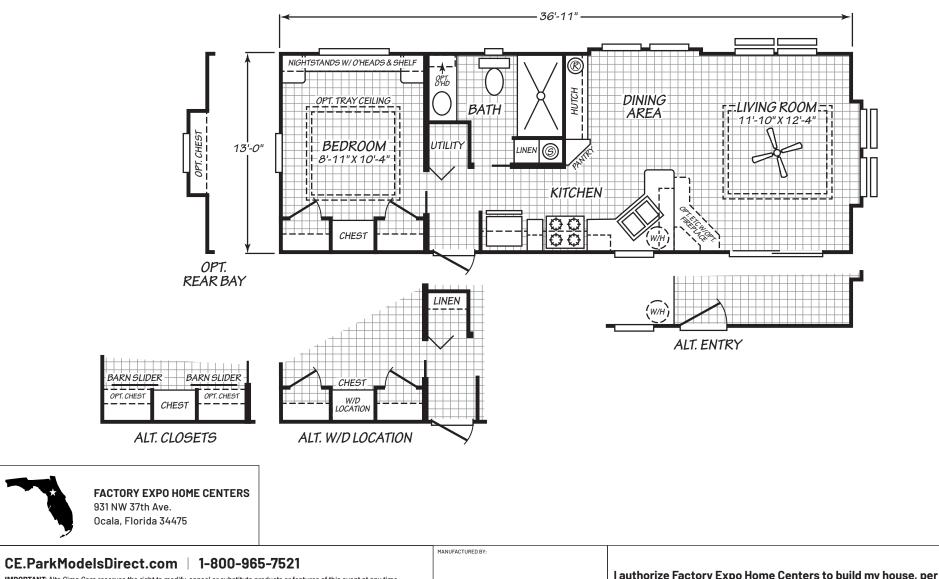

## Kendale

Hawk Elite Series

493 SQ. FT. (Approximate) 1 Bedroom, 1 Bath

Last Updated: 6-20-23

Chariot

**IMPORTANT:** Alta Cima Corp reserves the right to modify, cancel or substitute products or features of this event at any time without prior notice or obligation. Pictures and other promotional materials are representative and may depict or contain floor plans, square footages, elevations, options, upgrades, extra design features, decorations, floor coverings, specialty light fixtures, custom paint and wall coverings, window treatments, landscaping, sound and alarm systems, furnishings, appliances, and other designer/decorator features and amenities that are not included as part of the home and/or may not be available at all locations. Home, pricing and community information is subject to change, and homes to prior sale, at any time without notice or obligation. ©2020 Alta Cima Corp. All rights reserved.