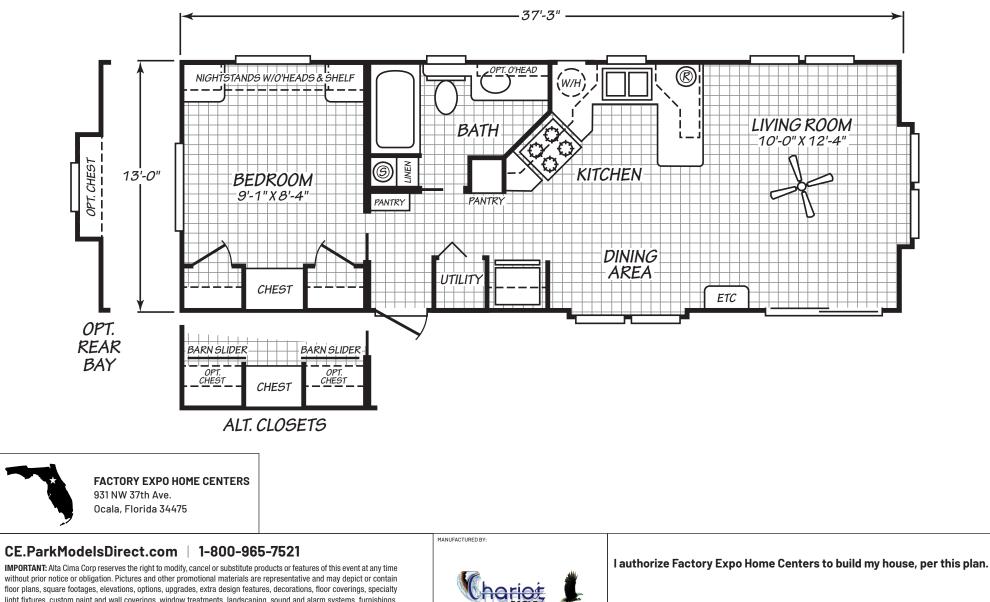

## Hawk Series

484 SQ. FT. (Approximate) 1 Bedroom, 1 Bath

Last Updated: 6-20-23

without prior notice or obligation. Pictures and other promotional materials are representative and may depict or contain floor plans, square footages, elevations, options, upgrades, extra design features, decorations, floor coverings, specialty light fixtures, custom paint and wall coverings, window treatments, landscaping, sound and alarm systems, furnishings, appliances, and other designer/decorator features and amenities that are not included as part of the home and/or may not be available at all locations. Home, pricing and community information is subject to change, and homes to prior sale, at any time without notice or obligation. ©2020 Alta Cima Corp. All rights reserved.