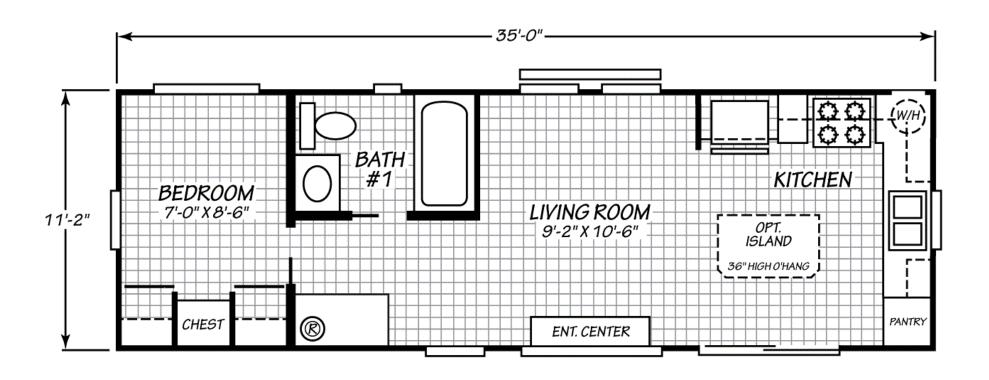

## **Conrad**

**Eagle Non-Loft Series** 

390 SQ. FT. (Approximate) 1 Bedroom, 1 Bath

Last Updated: 8-25-23