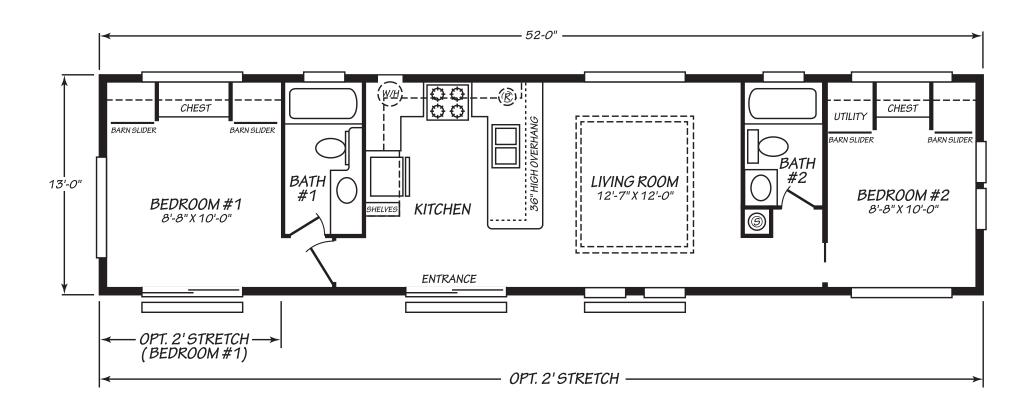

## Colby

Hawk Elite Series

682 SQ. FT. (Approximate) 2 Bedroom, 2 Bath

Last Updated: 2-24-25