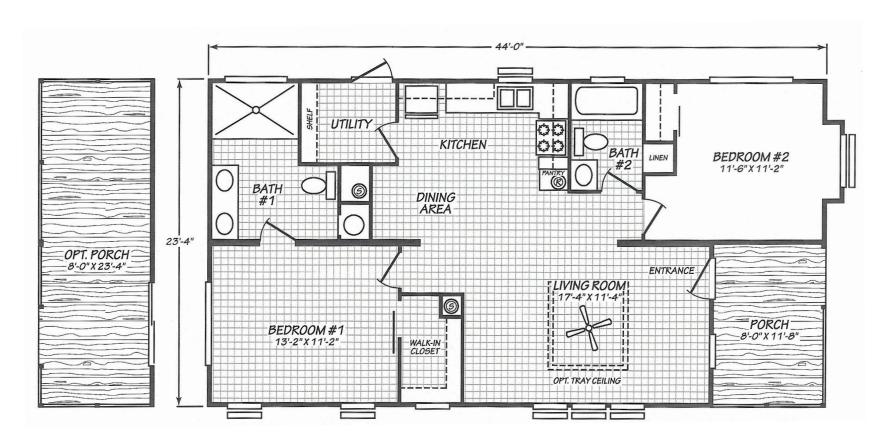

## Chapman

Falcon Series

938 SQ. FT. (Approximate) 2 Bedroom, 2 Bath

Last Updated: 6-16-24