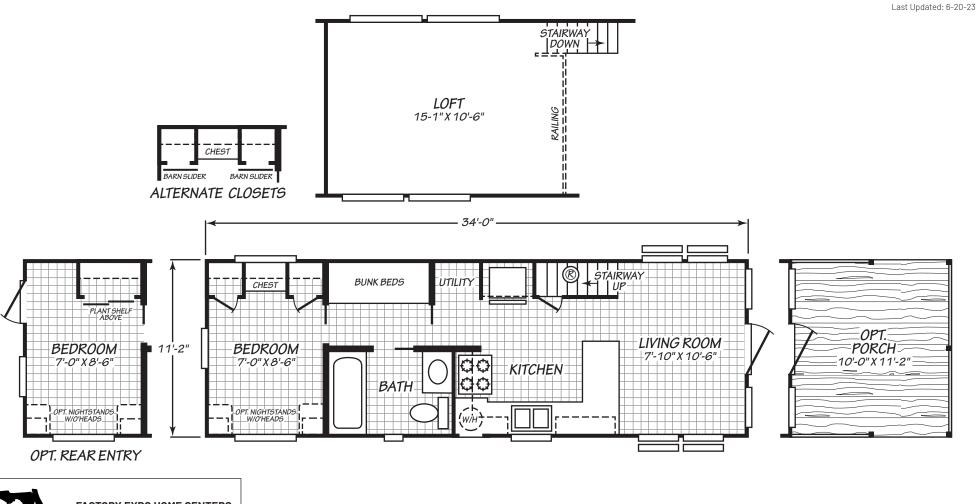

## **Eagle Loft Series**

379 SQ. FT. (Approximate) 1 Bedroom, 1 Bath

MANUFACTURED BY

**FACTORY EXPO HOME CENTERS** 931 NW 37th Ave. Ocala, Florida 34475