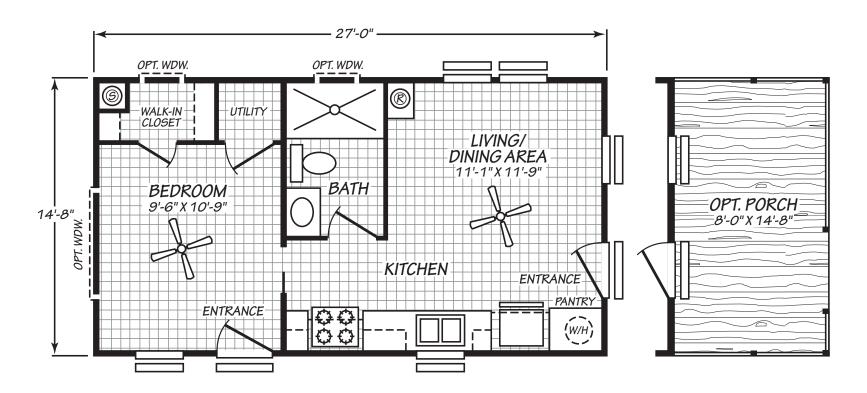

## Capitola

Lake Charles Series

396 SQ. FT. (Approximate) 1 Bedroom, 1 Bath

Last Updated: 8-27-24