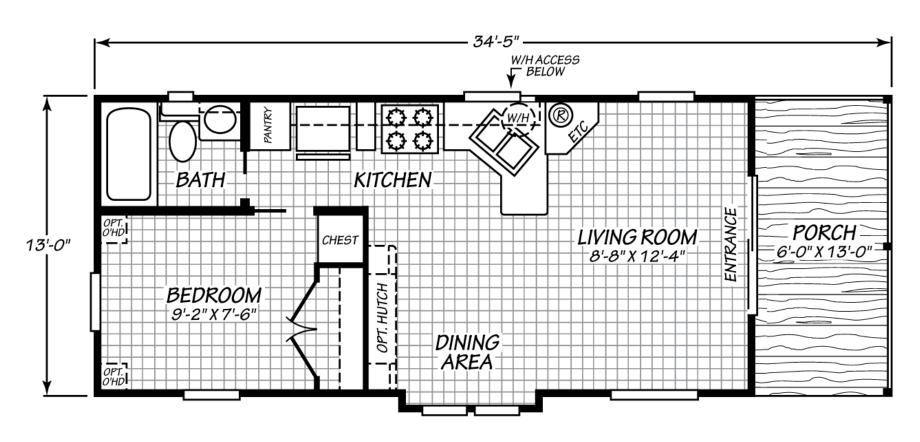

## **Bree**

**Eagle Non-Loft Series** 

377 SQ. FT. (Approximate) 1 Bedroom, 1 Bath

Last Updated: 7-25-24