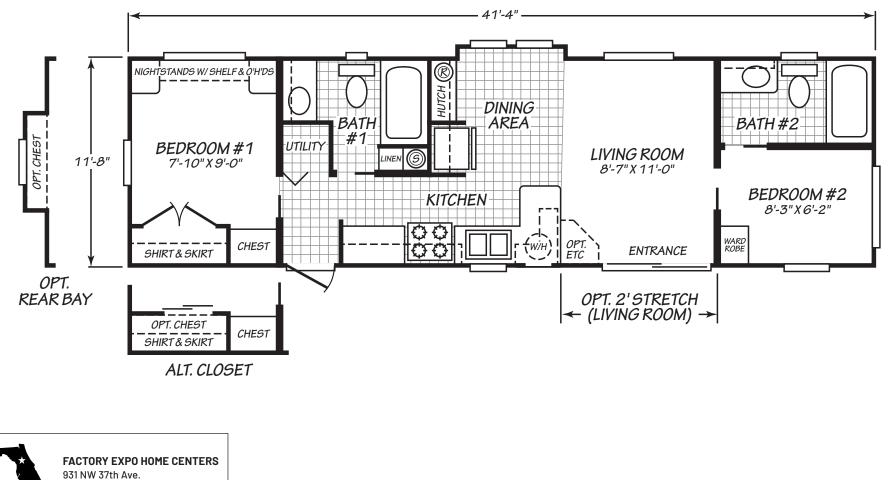

## **Coastal Cottage Series**

482 SQ. FT. (Approximate) 2 Bedroom, 2 Bath

Last Updated: 2-27-23

MANUFACTURED BY

hariot

Ocala, Florida 34475