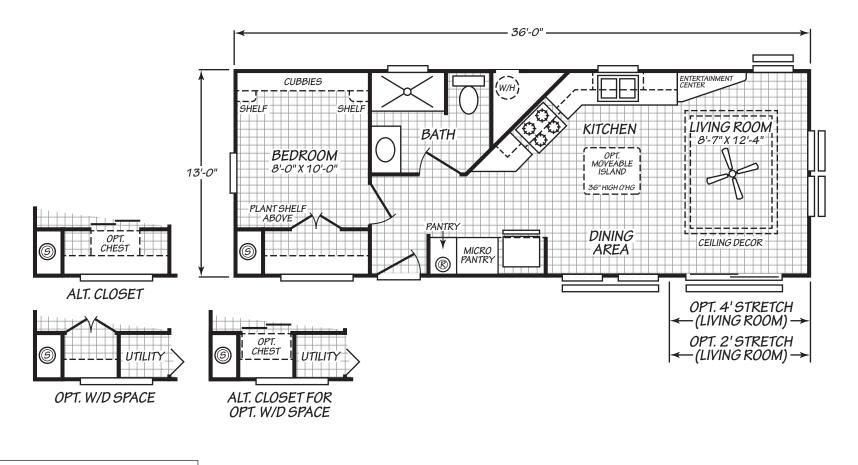

## **Avery**

## Lake Charles Series

468 SQ. FT. (Approximate) 1 Bedroom, 1 Bath

Last Updated: 6-21-23

MANUFACTURED BY