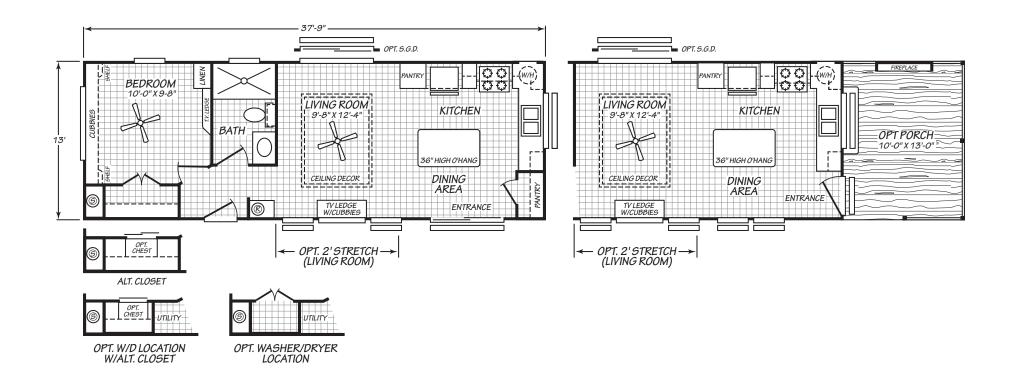

## **Arredondo**

Lake Charles Series

491 SQ. FT. (Approximate) 1 Bedroom, 1 Bath

Last Updated: 6-21-23