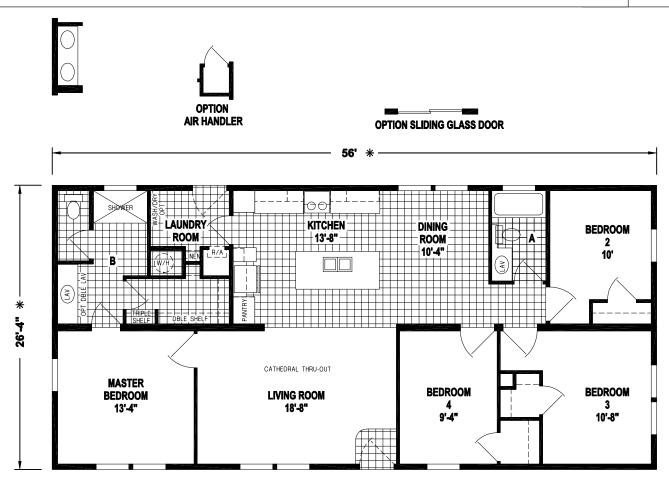

## **Wakulla**

Silver Springs Limited Series

1,474 SQ. FT. (Approximate) 4 Bedroom, 2 Bath

Last Updated: 4-21-21