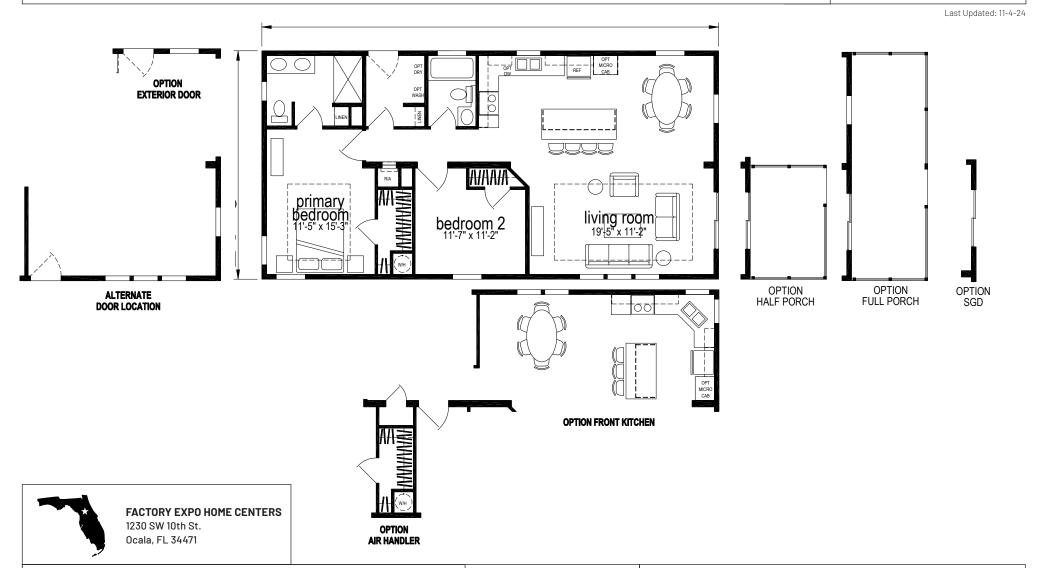

## **Townton**

Silver Springs Limited Series

1,152 SQ. FT. (Approximate) 2 Bedrooms, 2 Baths