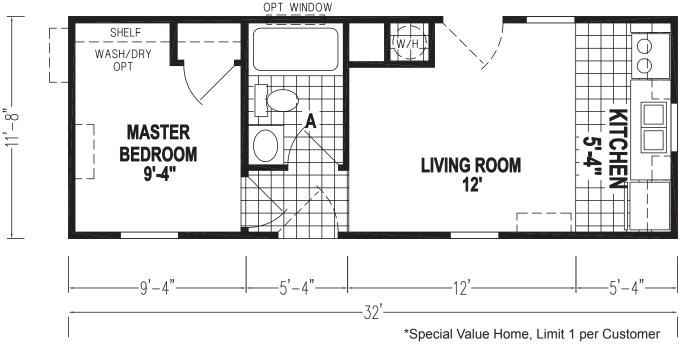

Silver Springs Limited Series

1 Bedroom, 1 Bath Approx. 377 Sq. Ft.

Last Updated: 7-30-20

I authorize Factory Expo to build my house, per this plan.

X\_\_\_\_\_\_\_

Customer Signature/Date

1-800-554-4813

www.FloridaFactoryDirect.com