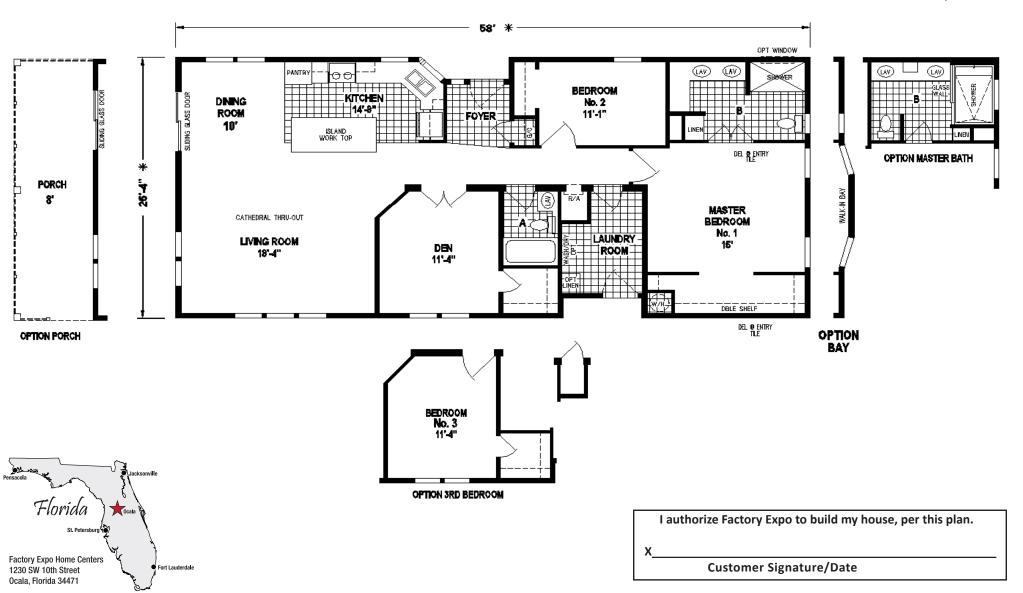

## **Sunset**

Silver Springs Limited Series

2 Bedrooms, 2 Baths Approx. 1,527 Sq. Ft.

Last Updated: 5-24-19

1-800-554-4813

www.FloridaFactoryDirect.com

1-800-554-4813

www.FloridaFactoryDirect.com