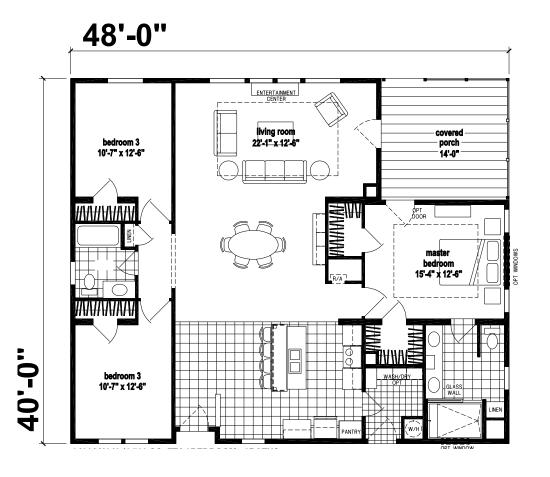

## Langefield

Silver Springs Elite Series

1,882 SQ. FT. (Approximate) 3 Bedroom, 2 Bath

Last Updated: 7-1-22

DOOR