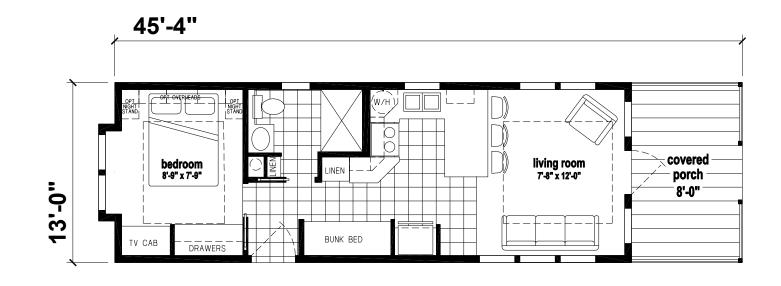

## Hontoon

Palm Bay Park Model Series

481 SQ. FT. (Approximate) 1 Bedroom, 1 Bath

Last Updated: 1-19-22

**FACTORY EXPO HOME CENTERS** 1230 SW 10th St. Ocala, FL 34471