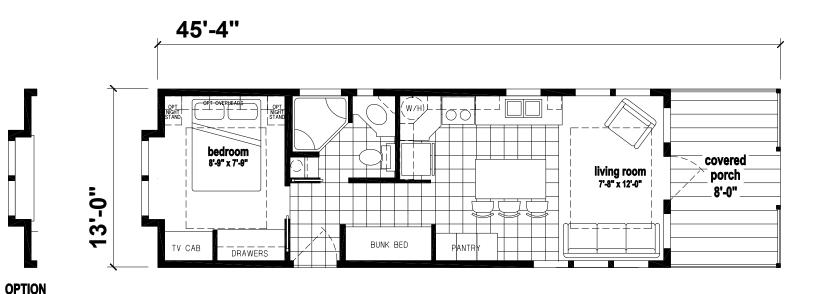

## Homosassa

Palm Bay Park Model Series

481 SQ. FT. (Approximate) 1 Bedroom, 1 Bath

Last Updated: 1-19-22

**CHEST BAY** 

FACTORY EXPO HOME CENTERS 1230 SW 10th St. Ocala, FL 34471