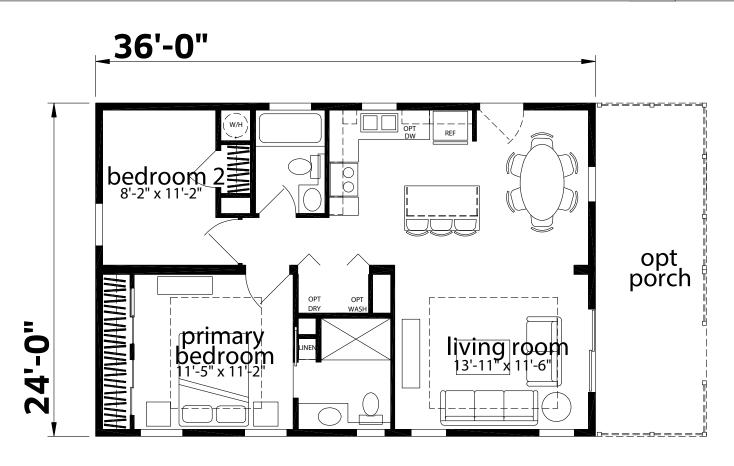

## Hallandale

Silver Springs Limited Series

864 SQ. FT. (Approximate) 2 Bedroom, 2 Bath

Last Updated: 4-4-24