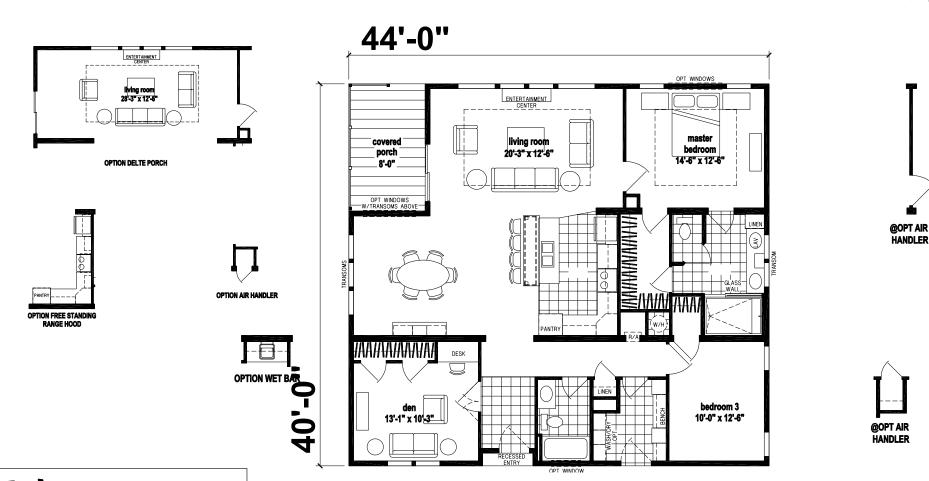

## **Ellenton**

Silver Springs Elite Series

1,848 SQ. FT. (Approximate) 3 Bedrooms, 2 Baths

Last Updated: 7-1-22