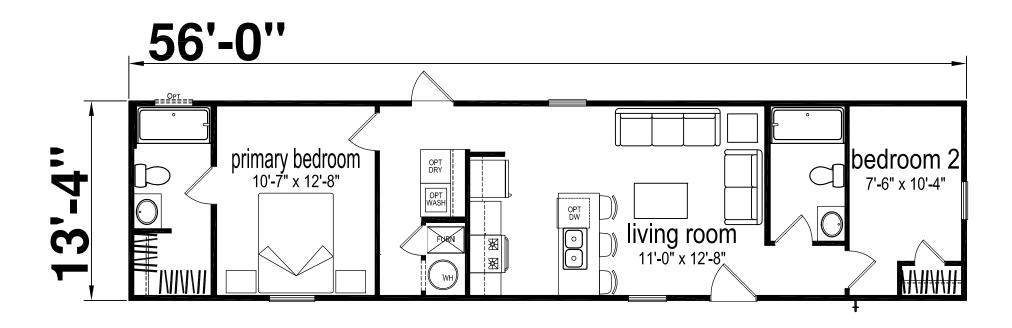

## **Brinton**

**Prime Series** 

746 SQ. FT. (Approximate) 2 Bedroom, 2 Bath

Last Updated: 1-8-25