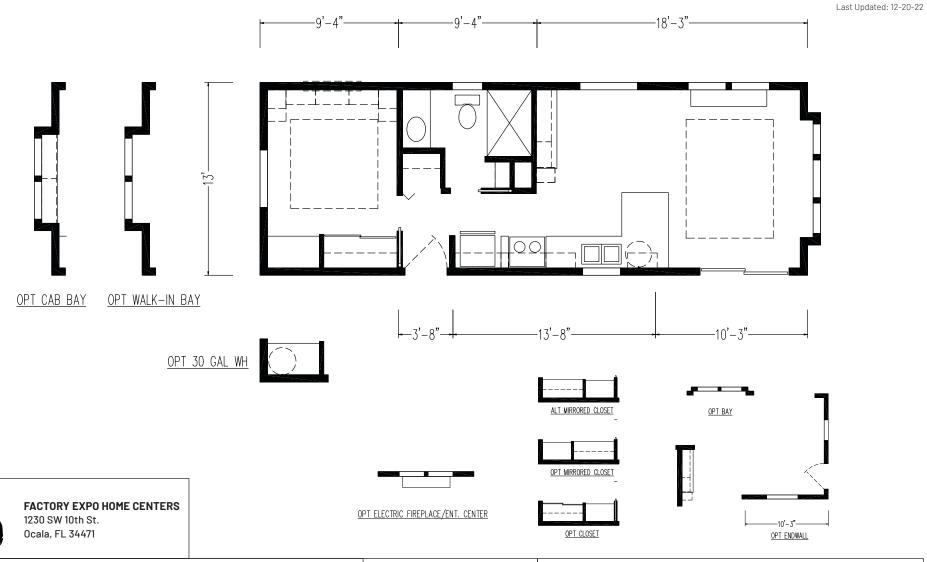

## **Bahia**

Palm Bay Elite Series

478 SQ. FT. (Approximate) 1 Bedroom, 1 Bath