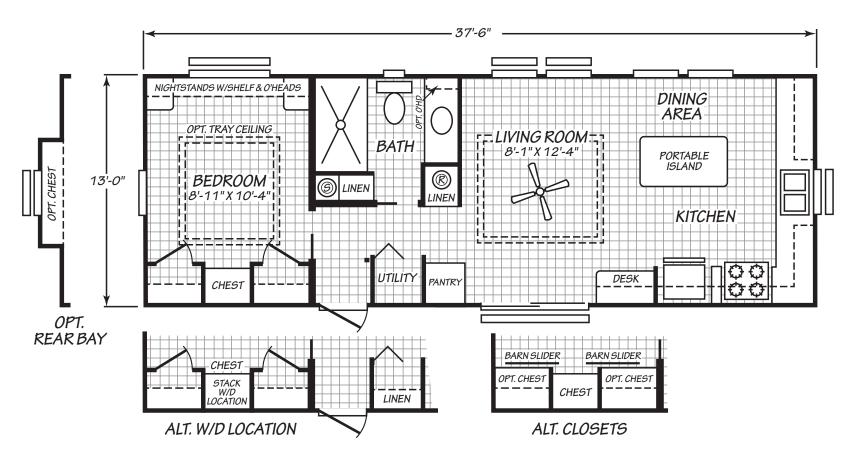

## Winegard

Hawk Elite Series

493 SQ. FT. (Approximate) 1 Bedroom, 1 Bath

Last Updated: 6-20-23