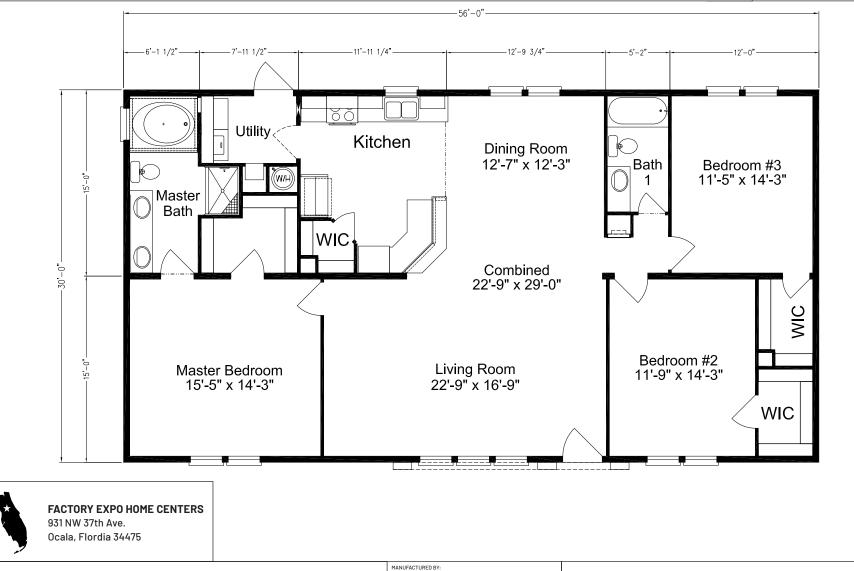

## **Cape Manor Series**

1,680 SQ. FT. (Approximate) 3 Bedroom, 2 Bath

Last Updated: 6-23-21