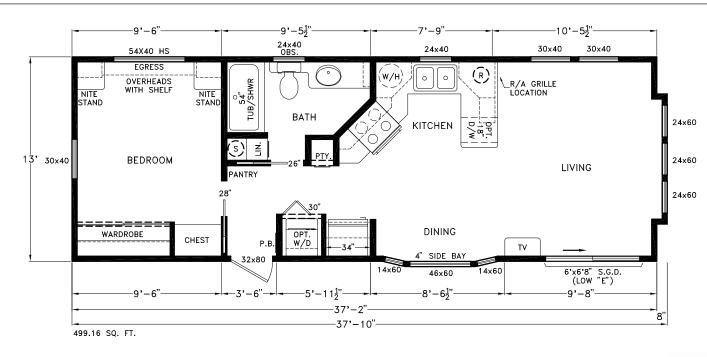

## **Seminole**

Coastal Cottage Series

494 SQ. FT. (Approximate) 1 Bedroom, 1 Bath

Last Updated: 2-9-21