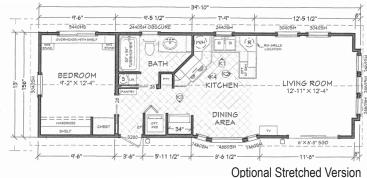

## **Seminole**

Coastal Cottage Series

494 SQ. FT. (Approximate) 1 Bedroom, 1 Bath

Last Updated: 2-9-21