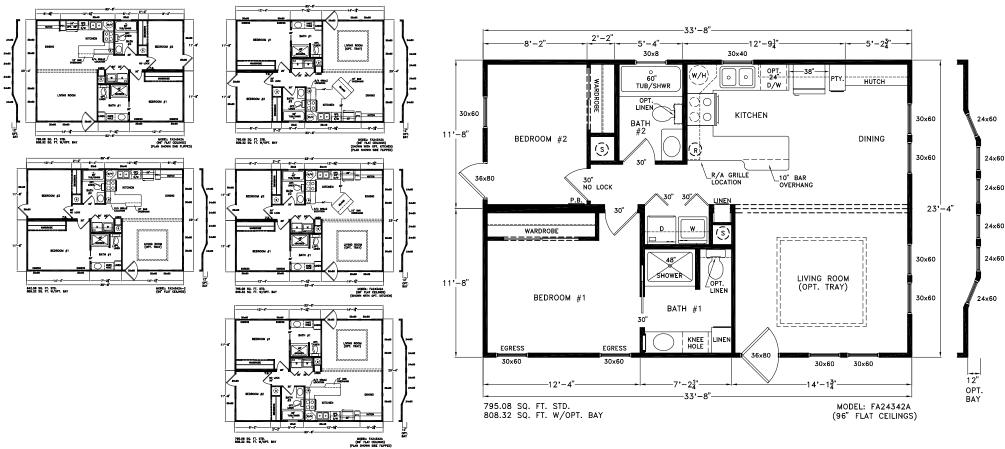

## Rousseau

Cape Manor Series

795 SQ. FT. (Approximate) 2 Bedroom, 2 Bath

Last Updated: 6-7-21