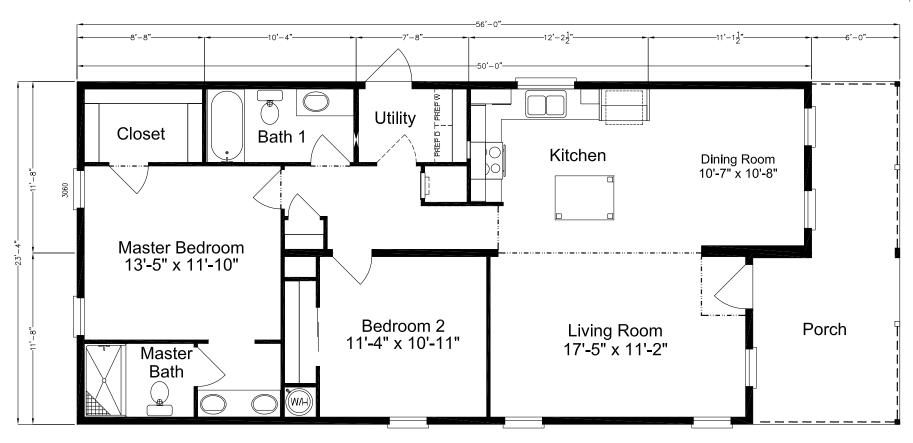

## Ritter

Cape Manor Series

1,144 SQ. FT. (Approximate) 2 Bedroom, 2 Bath

Last Updated: 6-23-21