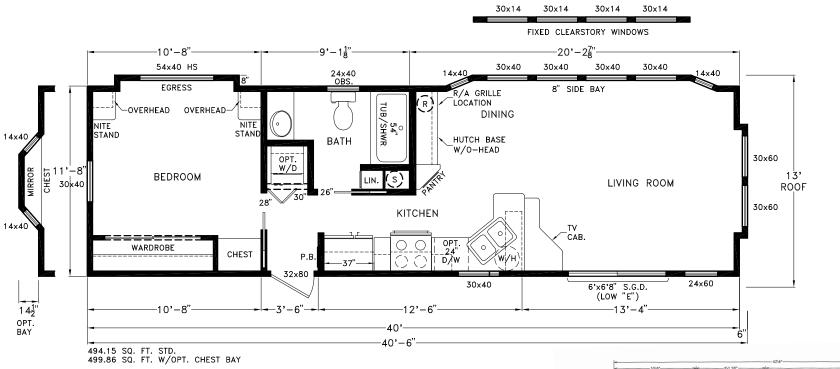

## **Coastal Cottage Series**

492 SQ. FT. (Approximate) 1 Bedroom, 1 Bath

Last Updated: 2-9-21

MANUFACTURED BY

Optional Stretched Version

**FACTORY EXPO HOME CENTERS** 931 NW 37th Ave. Ocala, Florida 34475