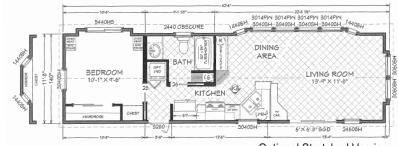

## **Coastal Cottage Series**

492 SQ. FT. (Approximate) 1 Bedroom, 1 Bath

Last Updated: 2-9-21

MANUFACTURED BY

Optional Stretched Version

**FACTORY EXPO HOME CENTERS** 931 NW 37th Ave. Ocala, Florida 34475