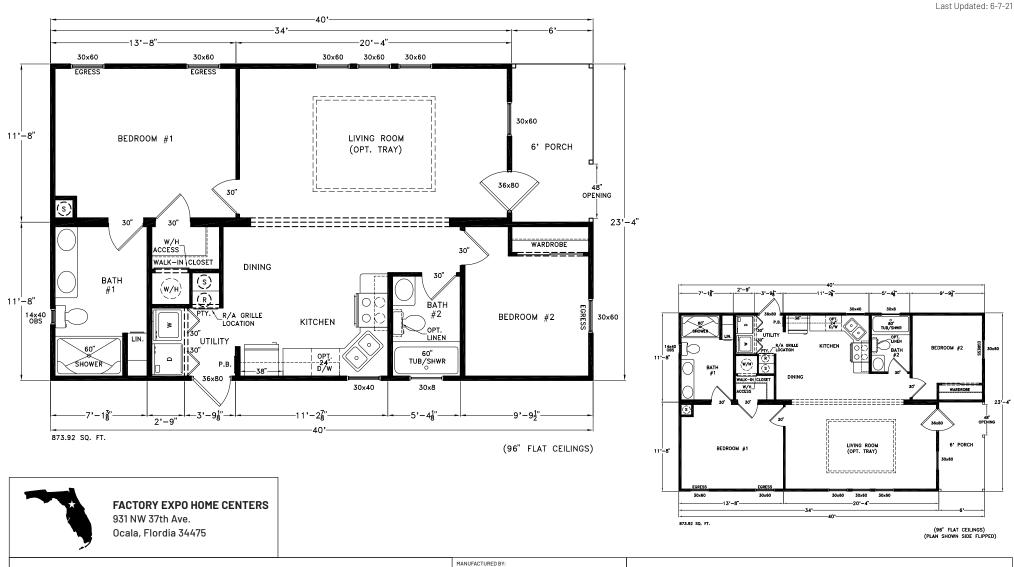

## **Belleview**

**Cape Manor Series** 

874 SQ. FT. (Approximate) 2 Bedroom, 2 Bath