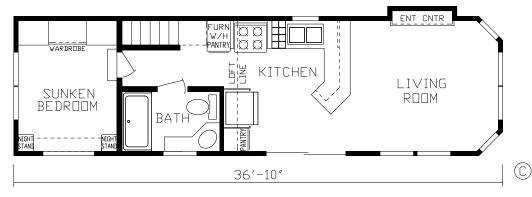

## Verdi

**Country Manor Series** 

**387 SQ. FT.** (Approximate) 1 Bedroom, 1 Bath, Loft

Last Updated: 4-18-22

RO2 Opt
Farmhouse Sink

Loft

**FACTORY EXPO HOME CENTERS** 2225 E. Market St. Nappanee IN 46550