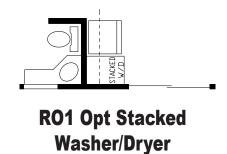

## Verdi

**Country Manor Series** 

**387 SQ. FT.** (Approximate) 1 Bedroom, 1 Bath, Loft

Last Updated: 4-18-22

RO2 Opt
Farmhouse Sink

Loft

**FACTORY EXPO HOME CENTERS** 2225 E. Market St. Nappanee IN 46550