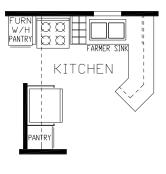

## Verdi

**Country Manor Series** 

**387 SQ. FT.** (Approximate) 1 Bedroom, 1 Bath, Loft

Last Updated: 4-18-22

RO2 Opt
Farmhouse Sink

Loft

**FACTORY EXPO HOME CENTERS** 2225 E. Market St. Nappanee IN 46550