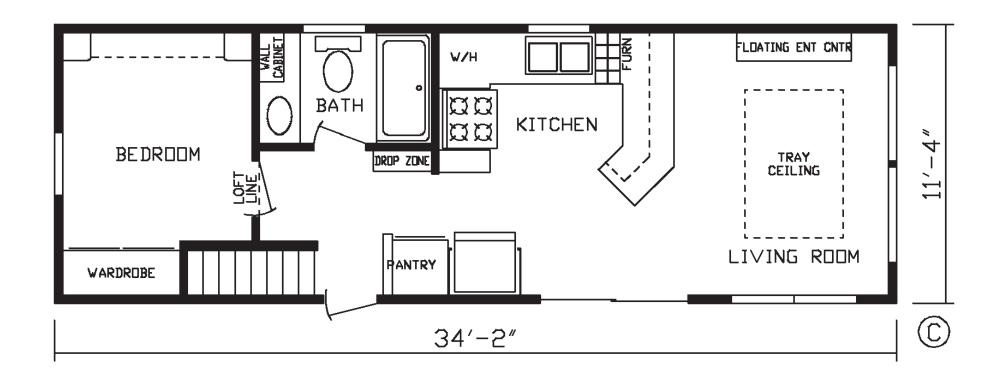

## Robindale

Cavco 150 Series

387 SQ. FT. (Approximate) 1 Bedroom, 1 Bath

Last Updated: 8-19-24