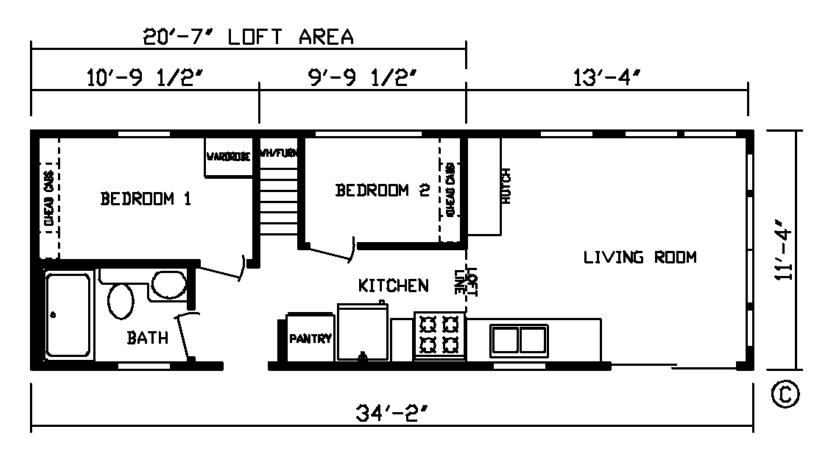

## Ramble

Fairmont Country Manor Series

399 SQ. FT. (Approximate) 2 Bedroom, 1 Bath, Loft

Last Updated: 9-22-22

FACTORY EXPO HOME CENTERS 2225 E. Market St. Nappanee IN 46550