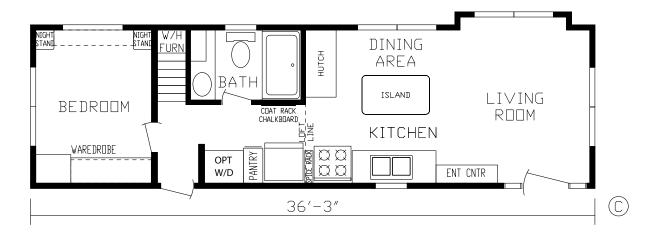

## **Owenton**

**Country Manor Series** 

399 SQ. FT. (Approximate) 1 Bedroom, 1 Bath, Loft

Last Updated: 4-18-22