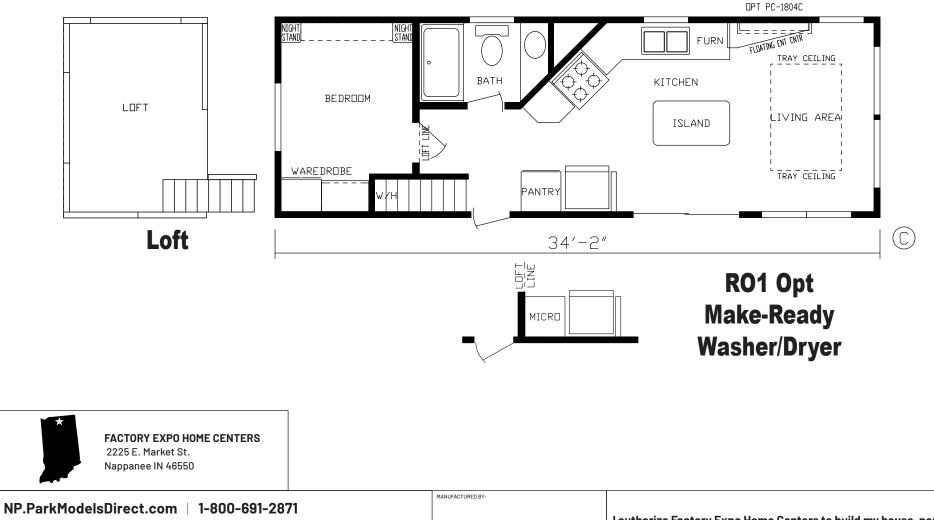

## Maybook

Cavco 150 Series 387 SQ. FT. (Approximate) 1 Bedroom, 1 Bath

Last Updated: 4-18-22

**IMPORTANT:** Alta Cima Corp reserves the right to modify, cancel or substitute products or features of this event at any time without prior notice or obligation. Pictures and other promotional materials are representative and may depict or contain floor plans, square footages, elevations, options, upgrades, extra design features, decorations, floor coverings, specialty light fixtures, custom paint and wall coverings, window treatments, landscaping, sound and alarm systems, furnishings, appliances, and other designer/decorator features and amenities that are not included as part of the home and/or may not be available at all locations. Home, pricing and community information is subject to change, and homes to prior sale, at any time without notice or obligation. ©2020 Alta Cima Corp. All rights reserved.