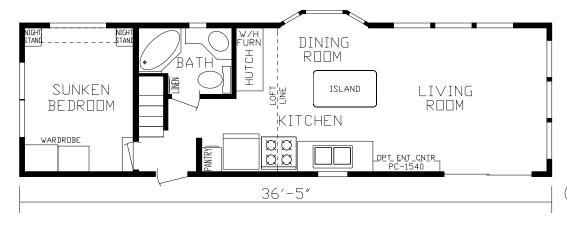

## Maumee

**Country Manor Series** 

383 SQ. FT. (Approximate) 1 Bedroom, 1 Bath, Loft

Last Updated: 4-18-22

## Loft

RO1 Opt Washer/Dryer

FACTORY EXPO HOME CENTERS 2225 E. Market St. Nappanee IN 46550