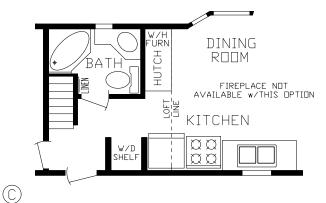

## Loft

RO1 Opt Washer/Dryer

FACTORY EXPO HOME CENTERS 2225 E. Market St. Nappanee IN 46550