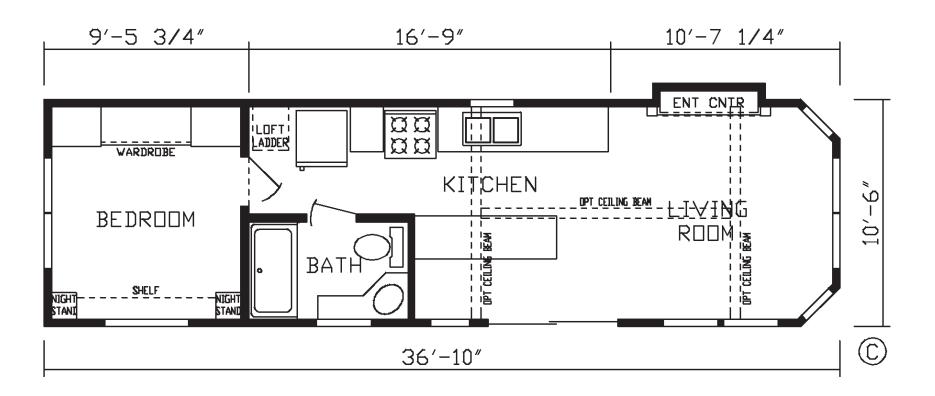

## Country Manor Series **399 SQ. FT.** (Approximate) 1 Bedroom, 1 Bath

MANUFACTURED BY

FAIRMON

HOMES

Χ\_

FACTORY EXPO HOME CENTERS 2225 E. Market St. Nappanee IN 46550