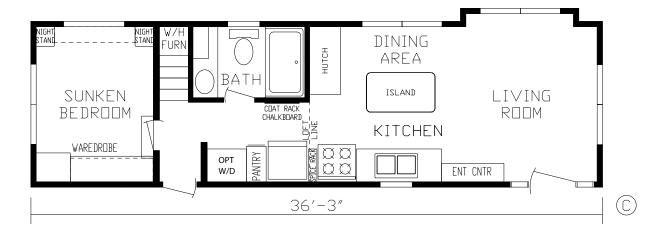

## Hemlock

**Country Manor Series** 

389 SQ. FT. (Approximate) 1 Bedroom, 1 Bath, Loft

Last Updated: 4-18-22