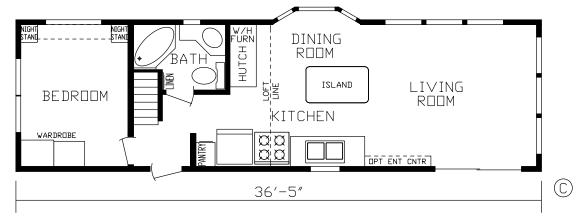

## **Decoy**

**Country Manor Series** 

383 SQ. FT. (Approximate) 1 Bedroom, 1 Bath, Loft

Last Updated: 4-18-22

RO1 Opt Washer/Dryer

**FACTORY EXPO HOME CENTERS** 2225 E. Market St. Nappanee IN 46550