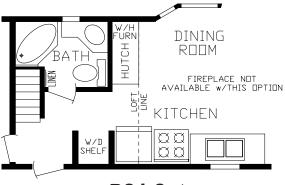

## **Decoy**

**Country Manor Series** 

383 SQ. FT. (Approximate) 1 Bedroom, 1 Bath, Loft

Last Updated: 4-18-22

RO1 Opt Washer/Dryer

**FACTORY EXPO HOME CENTERS** 2225 E. Market St. Nappanee IN 46550