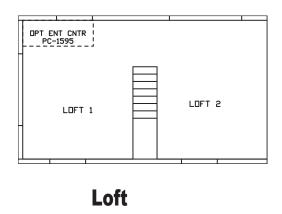

## **Decoy**

**Country Manor Series** 

383 SQ. FT. (Approximate) 1 Bedroom, 1 Bath, Loft

Last Updated: 4-18-22

RO1 Opt Washer/Dryer

**FACTORY EXPO HOME CENTERS** 2225 E. Market St. Nappanee IN 46550